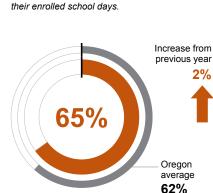

**District Environment** 

**REGULAR ATTENDERS** 

Students who attended more than 90% of