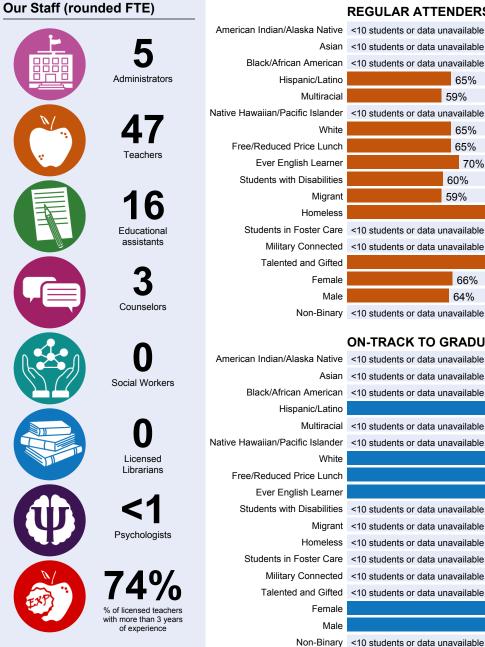

**District Environment** 

**REGULAR ATTENDERS** 

Students who attended more than 90% of

# **OREGON AT-A-GLANCE DISTRICT PROFILE CONTINUED Culver SD 4**

**Outcomes** 

|                            | REGULAR ATTE                     | NDERS      |      |
|----------------------------|----------------------------------|------------|------|
| ican Indian/Alaska Native  | <10 students or data unavailable |            |      |
| Asian                      | <10 students or data unavailable |            |      |
| Black/African American     | <10 students or data u           | navailable |      |
| Hispanic/Latino            |                                  | 65%        |      |
| Multiracial                |                                  | 59%        |      |
| Hawaiian/Pacific Islander  | <10 students or data unavailable |            |      |
| White                      |                                  | 65%        |      |
| ree/Reduced Price Lunch    |                                  | 65%        |      |
| Ever English Learner       |                                  | 70%        |      |
| Students with Disabilities |                                  | 60%        |      |
| Migrant                    |                                  | 59%        |      |
| Homeless                   |                                  |            | 87%  |
| Students in Foster Care    | <10 students or data unavailable |            |      |
| Military Connected         | <10 students or data unavailable |            |      |
| Talented and Gifted        |                                  |            | >95% |
| Female                     |                                  | 66%        |      |
| Male                       |                                  | 64%        |      |
| Non-Binary                 | <10 students or data un          | navailable |      |
|                            |                                  |            |      |
|                            | ON-TRACK TO C                    |            | E    |
| ican Indian/Alaska Native  | <10 students or data up          | navailable |      |
| Asian                      | <10 students or data unavailable |            |      |
| Black/African American     | <10 students or data u           | navailable |      |
| Hispanic/Latino            |                                  |            | >95% |
| Multiracial                | <10 students or data u           | navailable |      |
| Hawaiian/Pacific Islander  | <10 students or data un          | navailable |      |
| 14/1-11                    |                                  |            |      |