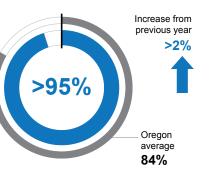

## **ON-TRACK TO GRADUATE**

Students earning one-quarter of graduation credits in their 9th grade year.