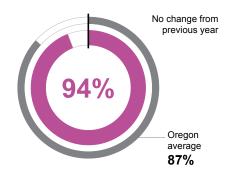

## FIVE-YEAR COMPLETION Students earning a high school diploma or GED within

Grade 8

expectations.

MATHEMATICS

Students meeting state grade-level

20%

five years. Cohort Includes students who were firsttime ninth graders in 2017-18 finishing in **2021-22**.