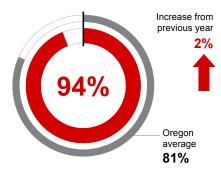

## ON-TIME GRADUATION

Academic Success

ENGLISH LANGUAGE ARTS

Decrease from

previous year

Oregon

average

40%

13%

Students meeting state grade-level

28%

Grade 3

expectations.

Students earning a diploma within four years. Cohort includes students who were first-time ninth graders in 2018-19 graduating in **2021-22**.