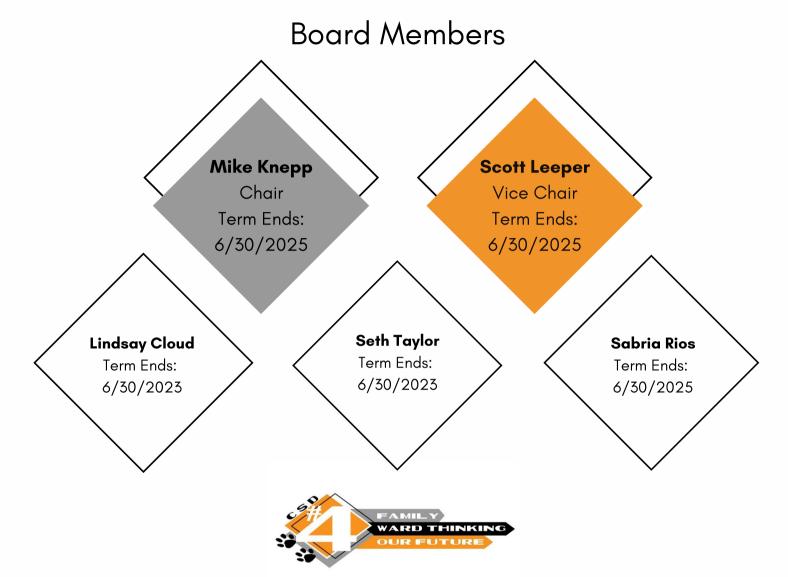

# Board of Directors

Mike Knepp, Board Chair

Scott Leeper, Board Vice Chair

Lindsay Cloud

Sabria Rios

Seth Taylor

School Board members are locally elected public officials entrusted with governing a community's public schools. The role of the school board is to ensure that school districts are responsive to the values, beliefs and priorities of their communities. Boards fulfill this role by performing five major responsibilities: